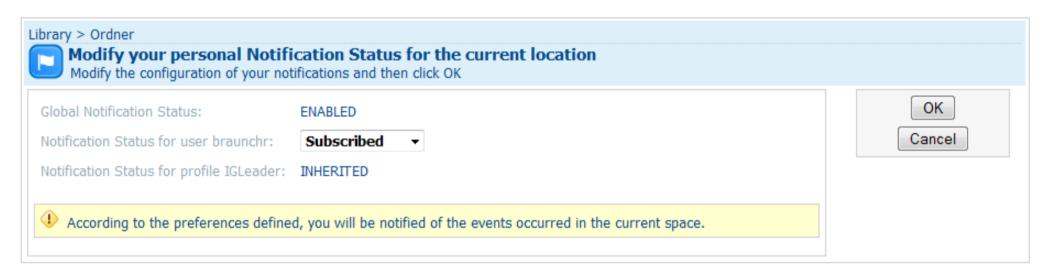

### **Notifications - CIRCA**

| Library > Notifications                          |                                           |   |
|--------------------------------------------------|-------------------------------------------|---|
|                                                  |                                           |   |
|                                                  |                                           |   |
| 'our registered email address is 'info@nidbs.de' |                                           |   |
|                                                  | Your notification status: Not Specified 🔻 | i |

Item '/' has no other notifications set.

### **Notifications - CIRCABC**