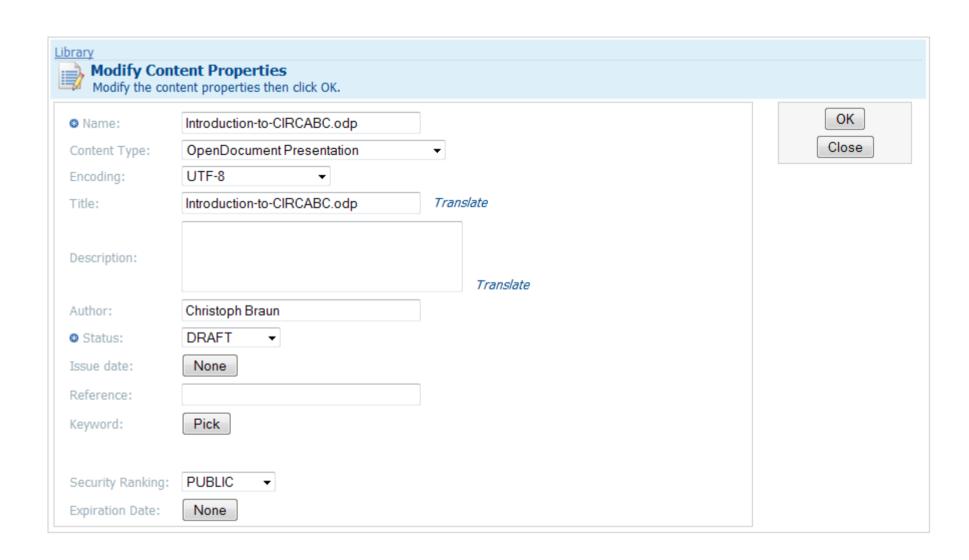

|            |           |
| Reference:              |                     |                        |         |           |        |      |            |           |
| Status:                 | Draft ▼             |                        |         |           |        |      |            |           |
| Start a newsgroup       | discussion on       | this document.         |         |           |        |      |            |           |
| Disable the notifica    | tion mechanis       | sm for this upload.    |         |           |        |      |            |           |
|                         |                     |                        |         | ſ         | Upload | Exit |            |           |

# **Upload - CIRCABC**





# **Upload - CIRCABC**





# **Upload - CIRCABC**





### **Notifications - CIRCA**



| Library > Notifications                          |                                           |   |
|--------------------------------------------------|-------------------------------------------|---|
|                                                  |                                           |   |
|                                                  |                                           |   |
| 'our registered email address is 'info@nidbs.de' |                                           |   |
|                                                  | Your notification status: Not Specified 🔻 | i |

Item '/' has no other notifications set.



### **Notifications - CIRCABC**





### **Shared Sections - CIRCA**



| Library > Share               |