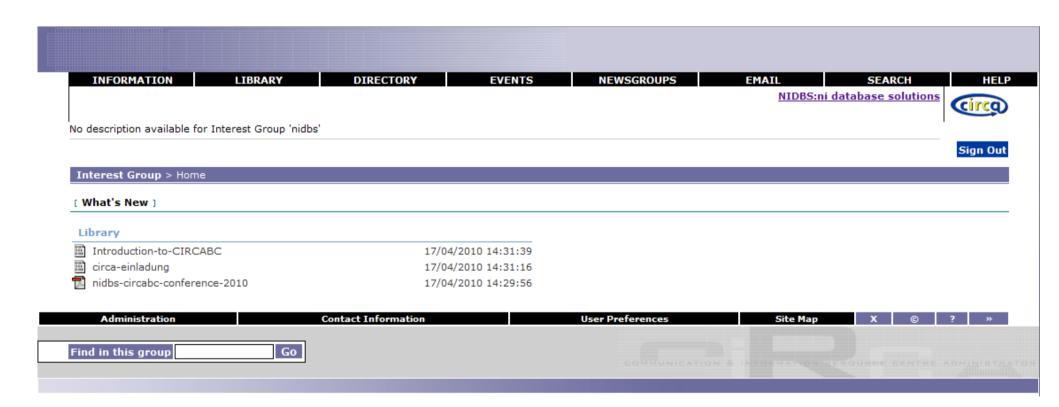

## Welcome Page – CIRCA

#### COMMUNICATION & INFORMATION RESOURCE CENTRE ADMINISTRATOR

Welcome Startup User (circa)!

[ **About** ] The Interest Groups that are presented in the following table are accessible to you. The authorization is granted through a username and a password which are requested by the system when you click on a specific interest group. In order to become a member (i.e. obtain a username and a password) you should read the information supplied for each interest group and then follow the subscription instructions. The information is available by clicking on the information icon (i) located on the right side of each interest group name.

Sign in Again Sign Out

Find in new items Go

[ You are a Member of the following groups: ]

| Members                 |   |                                                        |  |  |
|-------------------------|---|--------------------------------------------------------|--|--|
| Group                   |   | Description                                            |  |  |
| ■ Meine IG              | i | No description available for Interest Group 'meine_ig' |  |  |
| ■ ni database solutions | i | No description available for Interest Group 'nidbs'    |  |  |