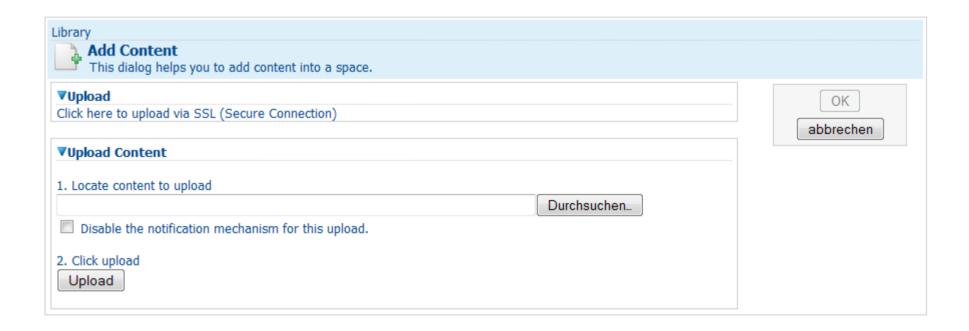

### Library

- Add content
- Create space
- Create dossier
- ▶ Add URL
- Bulk Upload

# **Upload - CIRCABC**