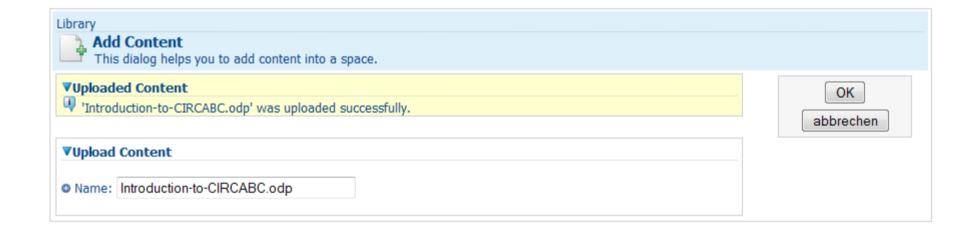

### Library

- Add content
- Create space
- Create dossier
- ▶ Add URL
- Bulk Upload

# **Upload - CIRCABC**