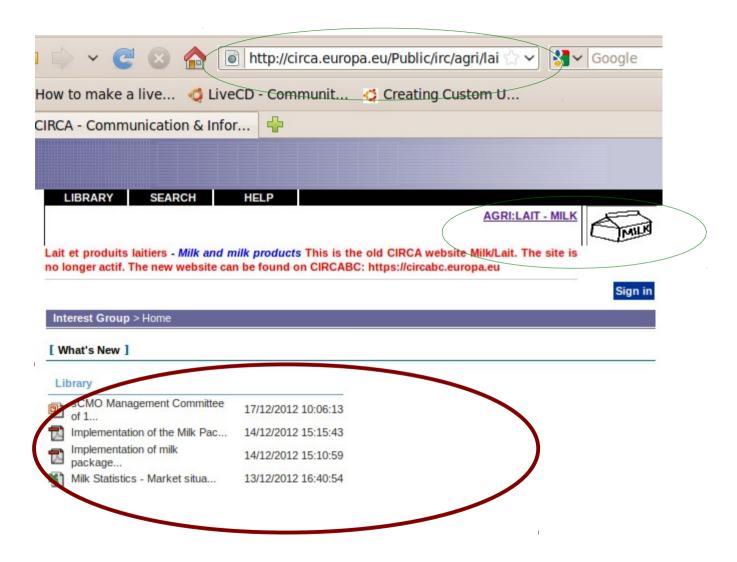

## TEST customised web templates archive (milk)

#### Good Conclusion for test cases:

- mysql restore fine (metadata)
- openIdap restore fine (members of IG and login)
- Data restore fine (access documents and library)
- Log-file sync fine (old history of documents)
- newsgroup fine
- Web templates fine (milk icon)