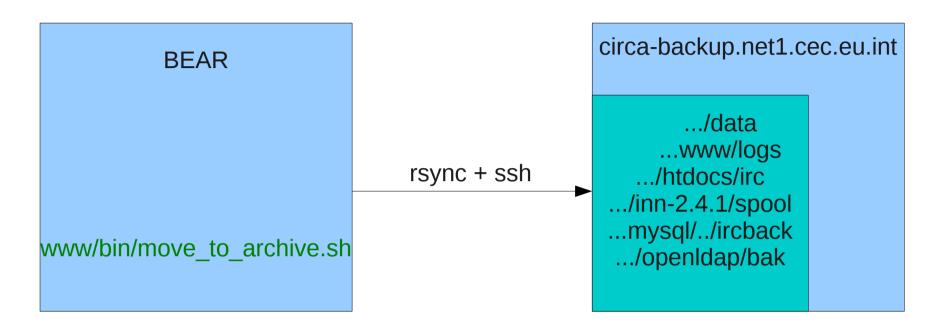

## 1. Go to BEAR and get all his DATA!!

www/bin/move\_to\_archive.sh

## 2. disable backups on circa-backup (archive mode)

circa-backup.net1.cec.eu.int

**BACKUPS ARE DISABLED!** 

www/bin/maintain\_server.sh

```
# commented for archive mode

#$IRC_HOME/www/bin/ldap_backup.pl -f

## 3. restore or init mighty BEAR data load (~1 day)

```
circa-backup.net1.cec.eu.int
nidbs_bin/init_archive.sh
```

mysal

Idap

Delete all cache files in wrong byte order (solaris), i.e. What new section.

Will be created on the fly