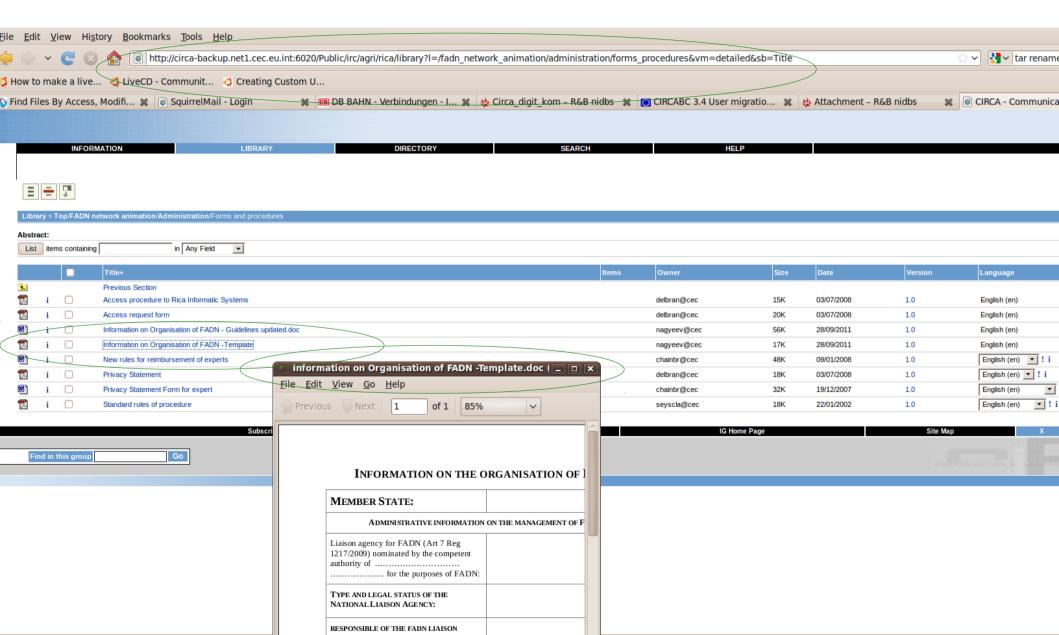

## TEST history of document: archive

## vimdiff: history of document: bear

#### TEST metadata of document: archive

State of document's data

http://circa-backup.net1.cec.eu.int:6020/Public/irc/agri/rica/library?l=/fadn\_network\_animation/administration/forms\_procedures/organisation -templatepd/\_EN\_1.0 &a=i CD - Communit... 🧳 Creating Custom U... 🗱 🥫 SquirrelMail - Login 🗱 📵 DB BAHN - Verbindungen - I... 🗱 🍇 Circa\_digit\_kom – R&B nidbs 💥 🎇 CIRCABC 3.4 User migratio... 💥 🍇 Attachment – R&B nid LIBRARY DIRECTORY SEARCH HELP History Information on Organisation of FADN -Template ΕN Language Version 1.0 URN 1929423 N/A Keywords EC Author Expiration N/A Ranking Public Owner nagyeev@cec Abstract N/A 28/09/2011 Issue Date Reference N/A Status Draft Upload Date 28/09/2011 File Name Information on Organisation of FADN -Template.pdf Size 17716