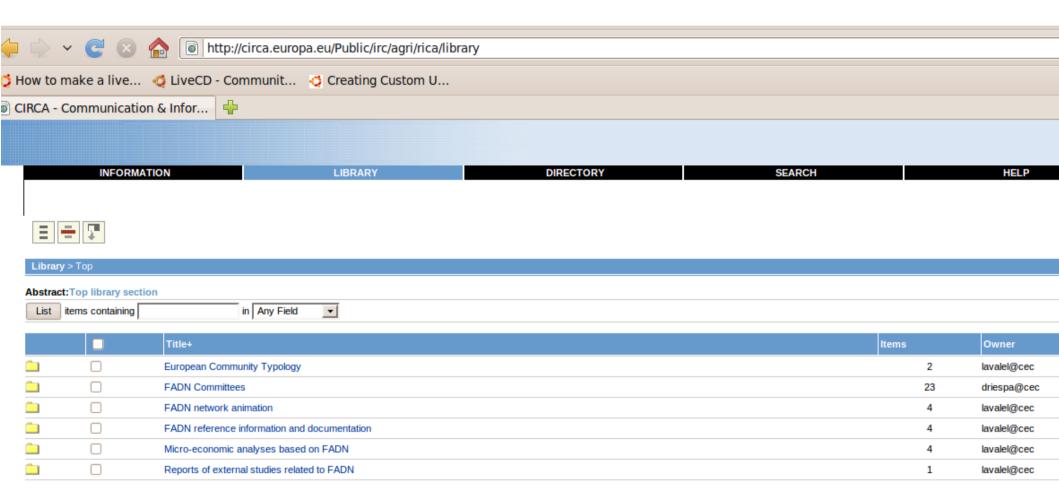

# TEST library: archive docs of rica

# TEST library: bear docs of rica

# TEST library: archive real doc of rica

# TEST library: bear real doc of rica